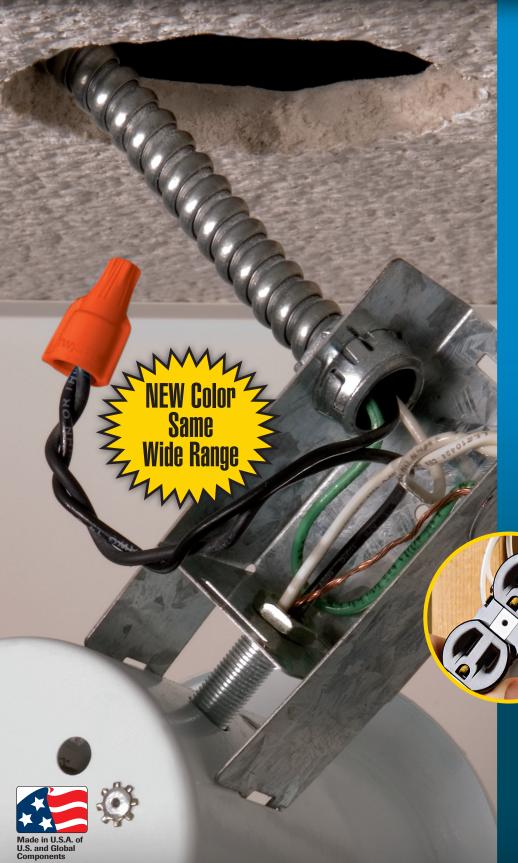

Compact size great for recessed can lights, receptacles and GFCIs.

It should come as no surprise that a wire connector with the Twister<sup>®</sup> name on it packs quality and performance – no matter the size. Twister<sup>®</sup> LT is designed for peak performance and maximum comfort on those big jobs in small spaces. Its unique, compact design makes it the perfect wire connector for any lighting installation or retrofit, as well as general electrical connections in tight electrical boxes. With its wide range this compact connector can cover the same ranges as gray, blue, orange, and yellow standard twist-on connectors as well as yellow wing-style connectors. Plus, the square-wire spring ensures the Twister<sup>®</sup> LT goes on quickly and provides a strong connection you can count on.