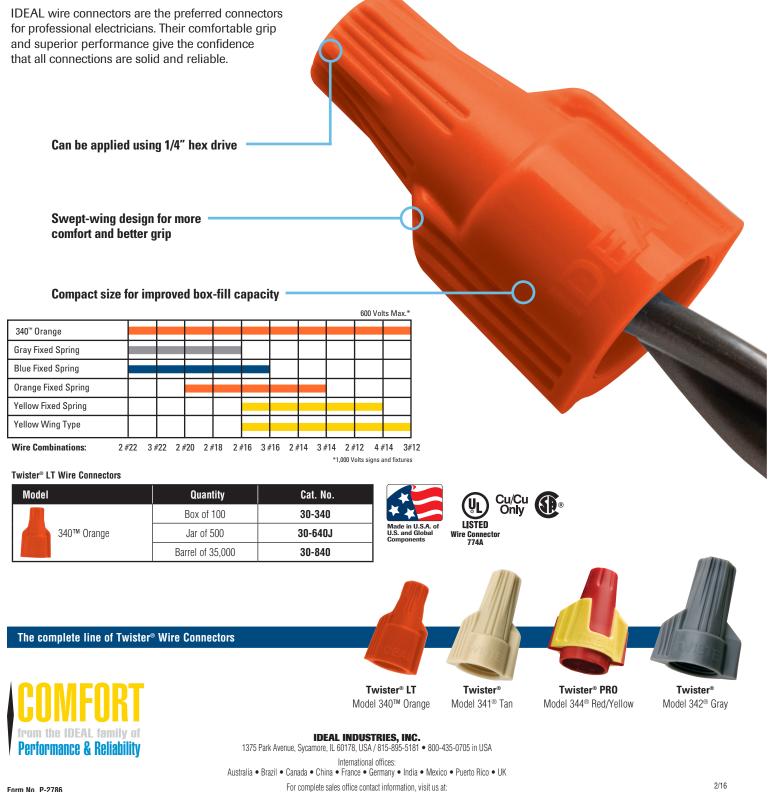

## **Twister<sup>®</sup> LT Wire Connectors**

- Have a wide range 2 #22 AWG to 3 #12 AWG
- Cover the same range as gray, blue, orange or yellow standard connectors
- Compact size easily fits into tight electrical boxes
- Are perfect for lighting installation and retrofit
- Feature a comfortable, sweptwing design

Compact size great for recessed can lights, receptacles and GFCIs.

It should come as no surprise that a wire connector with the Twister<sup>®</sup> name on it packs quality and performance – no matter the size. Twister<sup>®</sup> LT is designed for peak performance and maximum comfort on those big jobs in small spaces. Its unique, compact design makes it the perfect wire connector for any lighting installation or retrofit, as well as general electrical connections in tight electrical boxes. With its wide range this compact connector can cover the same ranges as gray, blue, orange, and yellow standard twist-on connectors as well as yellow wing-style connectors. Plus, the square-wire spring ensures the Twister<sup>®</sup> LT goes on quickly and provides a strong connection you can count on.