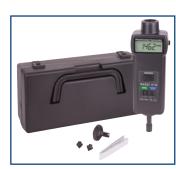

## **Features**

- Dual function unit with both contact and non-contact capabilities
- Provides fast and accurate RPM measurements of rotating objects and surface speed measurements MPM (meter per min) and FPM (feet per min)
- Internal memory holds last reading for 5 mins and recalls min/max and last value
- LCD Display reverses depending on measurement mode
- Includes reflective tape, large and small cone tip adapters, funnel adapter, wheel adapter, batteries, and hard carrying case

## TECHNICAL DATA

| Model      | Description                     |
|------------|---------------------------------|
| R7140      | Photo/Contact Tachometer        |
| AS-35C     | Replacement Measuring Wheel     |
| CONE       | Replacement Cone Tip            |
| FUNNEL     | Replacement Funnel Tip          |
| EXT-SHAFT  | Replacement Extension Shaft     |
| RT100      | Reflective Tape                 |
| CA-05A     | Soft Carrying Case              |
| R9940      | Hard Shell Carrying Case        |
| R7140-NIST | Photo/Contact Tachometer & NIST |