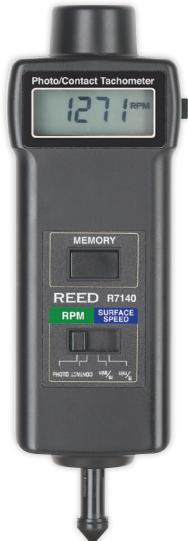

## Photo/Contact Tachometer

Model **R7140** 

## **Features**

- Dual function unit with both contact and non-contact capabilities
- Provides fast and accurate RPM measurements of rotating objects and surface speed measurements MPM (meter per min) and FPM (feet per min)
- Internal memory holds last reading for 5 mins and recalls min/max and last value
- LCD Display reverses depending on measurement mode
- Includes reflective tape, large and small cone tip adapters, funnel adapter, wheel adapter, batteries, and hard carrying case